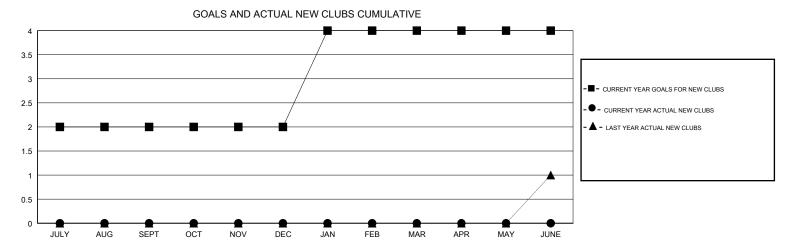

## MONTHLY MEMBERSHIP PROGRESS REPORT

## District 201N5

Results as of: 02/28/2018







| DROPPED CLUBS: 2  DROPPED MEMBERS |          | 42 CLUBS OF 76 ADDED 1 OR MORE<br>NEW MEMBERS | GENDER DISTRIBUTION  MALE 1,048 (66.50%)  FEMALE 528 (33.50%)  Women Percentage Fiscal Year Goal: 35% |     |
|-----------------------------------|----------|-----------------------------------------------|-------------------------------------------------------------------------------------------------------|-----|
| DECEASED                          | 12       | CLICK HERE FOR CUMULATIVE  MEMBERSHIP DATA    | TOTAL FAMILY UNIT MEMBERS                                                                             | 213 |
| CLUB CANCELLED OTHER              | 0<br>141 |                                               | FAMILY MEMBERS PAYING HALF DUES