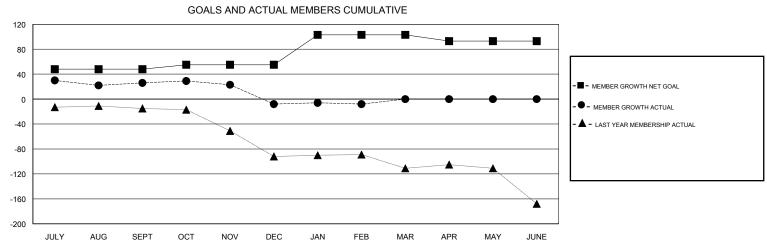

## MONTHLY MEMBERSHIP PROGRESS REPORT

## District 201N5

Results as of: 02/28/2018







| DROPPED CLUBS: 2  DROPPED MEMBERS |          | 42 CLUBS OF 76 ADDED 1 OR MORE<br>NEW MEMBERS | GENDER DISTRIBUTION  MALE 1,048 (66.50%)  FEMALE 528 (33.50%)  Women Percentage Fiscal Year Goal: 35% |     |
|-----------------------------------|----------|-----------------------------------------------|-------------------------------------------------------------------------------------------------------|-----|
| DECEASED                          | 12       | CLICK HERE FOR CUMULATIVE  MEMBERSHIP DATA    | TOTAL FAMILY UNIT MEMBERS                                                                             | 213 |
| CLUB CANCELLED OTHER              | 0<br>141 |                                               | FAMILY MEMBERS PAYING HALF DUES