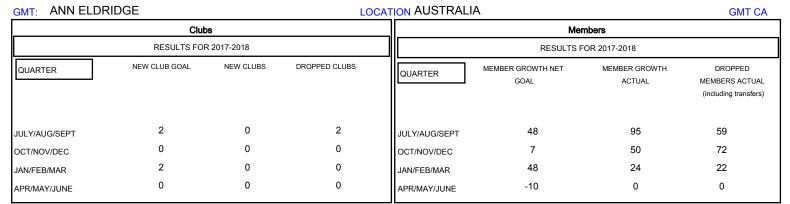

## MONTHLY MEMBERSHIP PROGRESS REPORT

## District 201N5

Results as of: 02/28/2018







| DROPPED CLUBS: 2  DROPPED MEMBERS |          | 42 CLUBS OF 76 ADDED 1 OR MORE<br>NEW MEMBERS | GENDER DISTRIBUTION  MALE 1,048 (66.50%)  FEMALE 528 (33.50%)  Women Percentage Fiscal Year Goal: 35% |     |
|-----------------------------------|----------|-----------------------------------------------|-------------------------------------------------------------------------------------------------------|-----|
| DECEASED                          | 12       | CLICK HERE FOR CUMULATIVE  MEMBERSHIP DATA    | TOTAL FAMILY UNIT MEMBERS                                                                             | 213 |
| CLUB CANCELLED OTHER              | 0<br>141 |                                               | FAMILY MEMBERS PAYING HALF DUES